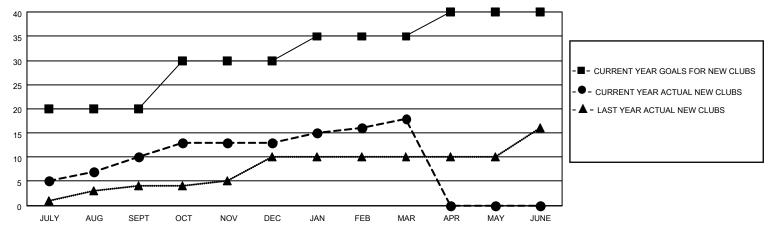

## GOALS AND ACTUAL NEW CLUBS CUMULATIVE

## Clubs Members **RESULTS FOR 2021-2022 RESULTS FOR 2021-2022** NEW CLUB GOAL NEW CLUBS DROPPED CLUBS MEMBER GROWTH NET MEMBER GROWTH DROPPED QUARTER QUARTER MEMBERS ACTUAL **GOAL ACTUAL** (including transfers) 20 10 0 33 JULY/AUG/SEPT JULY/AUG/SEPT 50 351 10 3 165 50 130 OCT/NOV/DEC OCT/NOV/DEC 5 5 0 JAN/FEB/MAR JAN/FEB/MAR 25 232 8 5 25 0 0 APR/MAY/JUNE APR/MAY/JUNE