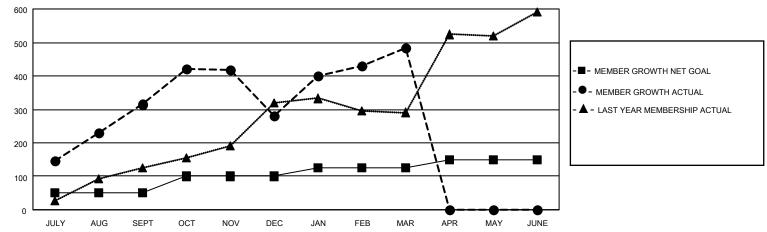

## GOALS AND ACTUAL MEMBERS CUMULATIVE

| DROPPED CLUBS: 4 |     | 46 CLUBS OF 83 ADDED 1 OR | GENDER DISTRIBUTION           |                           |
|------------------|-----|---------------------------|-------------------------------|---------------------------|
|                  |     | MORE NEW MEMBERS          | MALE                          | 2,164 (74.98%)            |
|                  |     |                           | FEMALE<br>NON BINARY          | 722 (25.02%)<br>0 (0.00%) |
| DROPPED MEMBERS  |     |                           | PREFER NOT TO ANSWER          | 0 (0.00%)                 |
| DECEASED         | 5   |                           | THE EKNOT TO ANOWER           | 0 (0.0070)                |
| CLUB CANCELLED   | 98  | CLICK HERE FOR CUMULATIVE | TOTAL FAMILY UNIT MEMBERS 906 |                           |
| OTHER            | 103 | MEMBERSHIP DATA           |                               |                           |
| TOTAL            | 206 |                           | FAMILY MEMBERS PAYING HAI     | F DUES 539                |
|                  |     |                           |                               |                           |

## Clubs Members **RESULTS FOR 2021-2022 RESULTS FOR 2021-2022** NEW CLUB GOAL NEW CLUBS DROPPED CLUBS MEMBER GROWTH NET MEMBER GROWTH DROPPED QUARTER QUARTER MEMBERS ACTUAL **GOAL ACTUAL** (including transfers) 20 10 0 33 JULY/AUG/SEPT JULY/AUG/SEPT 50 351 10 3 165 50 130 OCT/NOV/DEC OCT/NOV/DEC 5 5 0 JAN/FEB/MAR JAN/FEB/MAR 25 232 8 5 25 0 0 APR/MAY/JUNE APR/MAY/JUNE